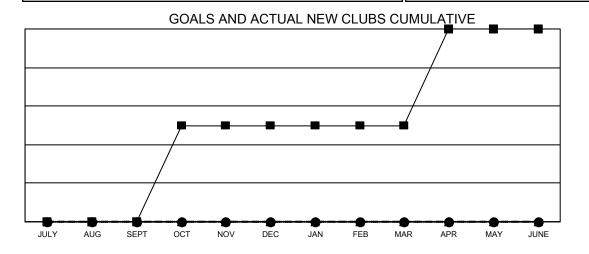

■- CURRENT YEAR GOALS FOR NEW CLUBS

- ● - CURRENT YEAR ACTUAL NEW CLUBS

▲ - LAST YEAR ACTUAL NEW CLUBS