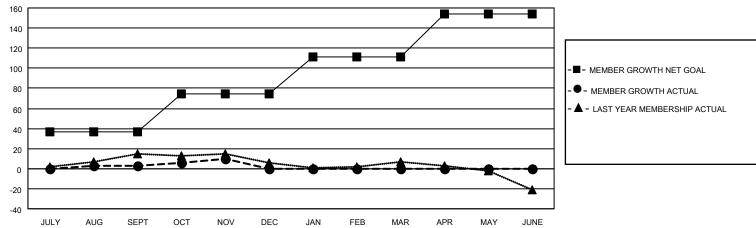

## **GMT MONTHLY MEMBERSHIP PROGRESS REPORT**

Multiple District 39

Results as of: 11/30/2024

LOCATION: IDAHO

GMT CA 1

|               | Club          | s           |               | Members               |                       |                         |                                                    |  |  |
|---------------|---------------|-------------|---------------|-----------------------|-----------------------|-------------------------|----------------------------------------------------|--|--|
|               | RESULTS FOR   | R 2024-2025 |               | RESULTS FOR 2024-2025 |                       |                         |                                                    |  |  |
| QUARTER       | NEW CLUB GOAL | NEW CLUBS   | DROPPED CLUBS | QUARTER MEME          | ER GROWTH NET<br>GOAL | MEMBER GROWTH<br>ACTUAL | DROPPED<br>MEMBERS ACTUAI<br>(including transfers) |  |  |
| JULY/AUG/SEPT | 0             | 0           | 0             | JULY/AUG/SEPT         | 37                    | 49                      | 42                                                 |  |  |
| OCT/NOV/DEC   | 1             | 0           | 0             | OCT/NOV/DEC           | 37                    | 30                      | 20                                                 |  |  |
| JAN/FEB/MAR   | 0             | 0           | 0             | JAN/FEB/MAR           | 37                    | 0                       | 0                                                  |  |  |
| APR/MAY/JUNE  | 1             | 0           | 0             | APR/MAY/JUNE          | 43                    | 0                       | 0                                                  |  |  |